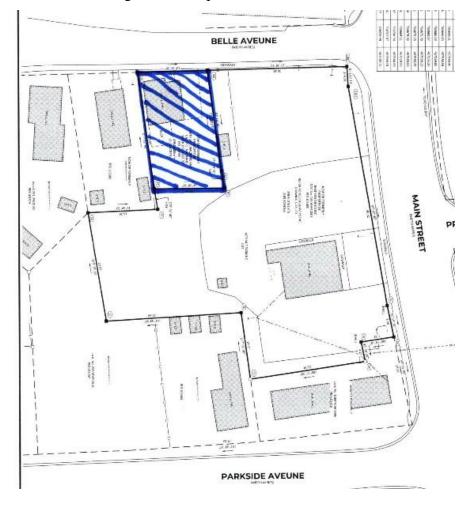

The Town of Souris has received an application from LANDFEST Company Ltd. to purchase and rezone/amend property PID#103390 at 3 Belle Ave. It is currently zoned (R1) residential and they have submitted a formal request to have it re-zoned (C1) commercial. They currently own the adjacent property PID#101600 at 128 Main Street which is zoned commercial. (where Robin's Donuts is located) The applicant is proposing to construct a new 6,000 sq/ft commercial space on PID#101600 for a Robin's kiosk, drive through and space for a retail establishment. The additional parcel of land is primarily needed to meet parking requirements. A map of the area showing the property (with cross lines) to be rezoned is included.